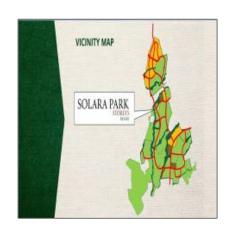

## Address Map

Longitude:

| Country:      | Philippines                   |  |
|---------------|-------------------------------|--|
| Region/State: | REGION IV-A<br>(CALABARZON)   |  |
| Province:     | LAGUNA                        |  |
| City:         | CITY OF CALAMBA               |  |
| Baranggay:    | Canlubang                     |  |
| Street:       | Solara Park Storeys<br>Nuvali |  |
| Floor Number: | 0                             |  |

### Neighborhood

| Shopping<br>Center: | 8 Minutes  |
|---------------------|------------|
| Hospital:           | 8 Minutes  |
| Bus Station:        | 9 Minutes  |
| School:             | 13 Minutes |
| University:         | 19 Minutes |
| Restaurant:         | 8 Minutes  |