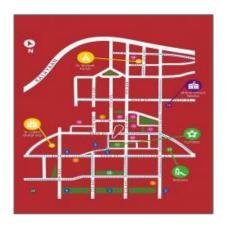

### Address Map

| Country:      | Philippines                         |  |
|---------------|-------------------------------------|--|
| Region/State: | NATIONAL<br>CAPITAL REGION<br>(NCR) |  |
| Province:     | NCR, FOURTH<br>DISTRICT             |  |
| City:         | TAGUIG CITY                         |  |
| Street:       | Avida Towers Turf<br>BGC            |  |
| Floor Number: | 0                                   |  |
| Longitude:    | E121° 3' 8.3''                      |  |

## Neighborhood

| Shopping<br>Center: | 5 Minutes  |
|---------------------|------------|
| Town Center:        | 6 Minutes  |
| Hospital:           | 4 Minutes  |
| Bus Station:        | 7 Minutes  |
| Airport:            | 18 Minutes |
| Coffee Shop:        | 6 Minutes  |
| Beach:              | 55 Minutes |
| Cinema:             | 6 Minutes  |
| Park:               | 5 Minutes  |

| Latitude: | N14° 33' 16.3'' | School:       | 3 Minutes  |
|-----------|-----------------|---------------|------------|
|           |                 | University:   | 10 Minutes |
|           |                 | Tourist Site: | 5 Minutes  |
|           |                 | Exhibition:   | 4 Minutes  |
|           |                 | Restaurant:   | 3 Minutes  |