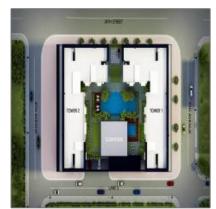

#### **Basic Details**

| Property Type: | Condominium |  |
|----------------|-------------|--|
| Listing Type:  | Pre-Selling |  |
| Price:         | ₱100        |  |
| Bathrooms:     | 0           |  |
| Built-in area: | 0 Sqft      |  |
| Year Built:    | 0           |  |
| View:          | Street      |  |
| Listing ID:    | 1064        |  |

#### **Features**

√ Swimming Pool

√

Elevator

Gymnasium