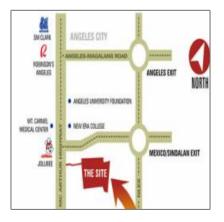

## Address Map

| Country:      | Philippines                          |  |
|---------------|--------------------------------------|--|
| Region/State: | REGION III<br>(CENTRAL LUZON)        |  |
| Province:     | PAMPANGA                             |  |
| City:         | CITY OF SAN<br>FERNANDO<br>(Capital) |  |
| Street:       | Avida Residences<br>San Fernando     |  |
| Floor Number: | 0                                    |  |
| Longitude:    | E120° 38' 49.1''                     |  |

### Neighborhood

| Town Center:    | 5 Minutes  |
|-----------------|------------|
| Hospital:       | 7 Minutes  |
| Police Station: | 8 Minutes  |
| Bus Station:    | 10 Minutes |
| Coffee Shop:    | 7 Minutes  |
| Cinema:         | 4 Minutes  |
| Park:           | 8 Minutes  |
| School:         | 5 Minutes  |
| University:     | 5 Minutes  |

| Latitude:  | Latitude: N15° 4' 33.7'' |             | 6 Minutes |  |  |
|------------|--------------------------|-------------|-----------|--|--|
|            |                          | Restaurant: | 6 Minutes |  |  |
|            |                          |             |           |  |  |
| Agent Info |                          |             |           |  |  |
|            | 🖾 carpena_alex@yahoo.com |             |           |  |  |
|            |                          |             |           |  |  |
|            |                          |             |           |  |  |
| No Image   |                          |             |           |  |  |
|            |                          |             |           |  |  |
|            |                          |             |           |  |  |
|            |                          |             |           |  |  |