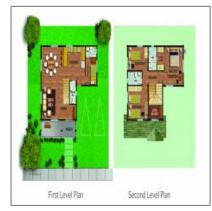

#### Basic **Details**

| Property Type: | Land     |  |
|----------------|----------|--|
| Listing Type:  | For Sale |  |
| Price:         | ₽1       |  |
| Bathrooms:     | 0        |  |
| Lot Area:      | 0 Sqft   |  |
| Year Built:    | 0        |  |
| View:          | Garden   |  |
| Listing ID:    | 1056     |  |