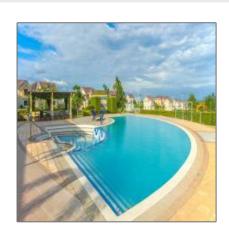

# Avida Residences Dasmarinas Alyanna

0 Sqft - avida residences dasmarinas, CITY OF DASMARIÃ'AS, REGION IV-A (CALABARZON)









#### **Basic Details**

Property Type: House and Lot

Listing Type: For Sale

Price: **₱1,143,929** 

Bathrooms: **0** 

Lot Area: **110 m²** 

Built-in area: **0 Sqft** 

Year Built: **0** 

View: Garden

Listing ID: 1049

### Features

√ Swimming Pool

√ Pet Policy:

Allowed

## Address Map

| Country:      | Philippines      |  |
|---------------|------------------|--|
| Region/State: | REGION IV-A      |  |
| Region/State. | (CALABARZON)     |  |
| Province:     | CAVITE           |  |
| City:         | CITY OF          |  |
|               | DASMARIÃ'AS      |  |
| Baranggay:    | Salawag          |  |
| Street:       | avida residences |  |
|               | dasmarinas       |  |
| Floor Number: | 0                |  |

## Neighborhood

| Shopping<br>Center: | 10 Minutes |
|-------