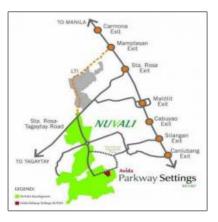

#### Address Map

| Country:      | Philippines                      |  |
|---------------|----------------------------------|--|
| Region/State: | REGION IV-A<br>(CALABARZON)      |  |
| Province:     | LAGUNA                           |  |
| Street:       | Avida Parkway<br>Settings NUVALI |  |
| Floor Number: | 0                                |  |
| Longitude:    | E121° 4' 57''                    |  |