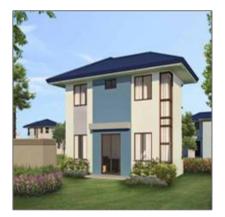

# Avida Parkway Settings NUVALI Anya

88 m<sup>2</sup> - Avida Parkway Settings NUVALI REGION IV-A (CALABARZON)

#### **Basic Details**

| Property Type: | House and Lot             |  |
|----------------|---------------------------|--|
| Listing Type:  | Ready for<br>Occupancy    |  |
| Price:         | ₽7,081,000                |  |
| Bedrooms:      | 2                         |  |
| Bathrooms:     | 2                         |  |
| Lot Area:      | <b>202</b> m <sup>2</sup> |  |
| Built-in area: | 88 m <sup>2</sup>         |  |
| Year Built:    | 2009                      |  |
| View:          | Street                    |  |
| Listing ID:    | 1387                      |  |