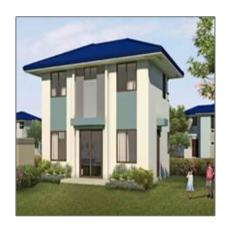

# Avida Parkway Settings NUVALI Jana

0 m² - Avida Parkway Settings NUVALI REGION IV-A (CALABARZON)

#### **Basic Details**

| Property Type: | <b>House and Lot</b>   |  |
|----------------|------------------------|--|
| Listing Type:  | Ready for<br>Occupancy |  |
| Price:         | <b>₱</b> 7,140,375     |  |
| Bathrooms:     | 0                      |  |
| Lot Area:      | 177 m <sup>2</sup>     |  |
| Built-in area: | 0 m <sup>2</sup>       |  |
| Year Built:    | 2009                   |  |
| View:          | Street                 |  |
| Listing ID:    | 1386                   |  |