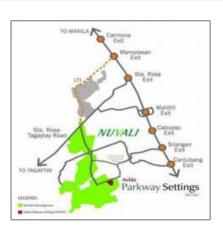

### Address Map

| Philippines                      |
|----------------------------------|
| REGION IV-A<br>(CALABARZON)      |
| LAGUNA                           |
| Avida Parkway<br>Settings NUVALI |
| 0                                |
| E121° 4' 57''                    |
| N14° 11' 43.5''                  |
|                                  |