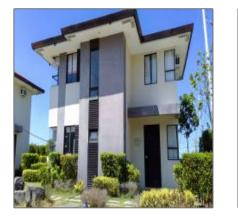

# Avida Parkway Settings NUVALI Thea

0 m² - Avida Parkway Settings NUVALI REGION IV-A (CALABARZON)

#### Basic **Details**

| Property Type: | House and Lot          |  |
|----------------|------------------------|--|
| Listing Type:  | Ready for<br>Occupancy |  |
| Price:         | ₽9,000,000             |  |
| Bedrooms:      | 3                      |  |
| Bathrooms:     | 2                      |  |
| Lot Area:      | 177 m <sup>2</sup>     |  |
| Built-in area: | 0 m <sup>2</sup>       |  |
| Year Built:    | 2009                   |  |
| View:          | Street                 |  |
| Listing ID:    | 1385                   |  |