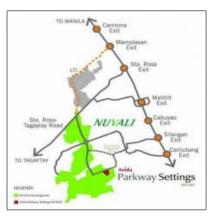

### Address Map

| Country:      | Philippines                      |  |
|---------------|----------------------------------|--|
| Region/State: | REGION IV-A<br>(CALABARZON)      |  |
| Province:     | LAGUNA                           |  |
| Street:       | Avida Parkway<br>Settings NUVALI |  |
| Floor Number: | 0                                |  |
| Longitude:    | E121° 4' 57''                    |  |