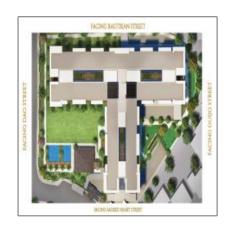

## Address Map

| Philippines     |                                                                               |
|-----------------|-------------------------------------------------------------------------------|
| NATIONAL        |                                                                               |
| CAPITAL REGION  |                                                                               |
| (NCR)           |                                                                               |
| CITY OF MANILA  |                                                                               |
| One Antonio     |                                                                               |
| 0               |                                                                               |
| E121° 0' 46.4'' |                                                                               |
| N14° 33' 50.7'' |                                                                               |
|                 | NATIONAL CAPITAL REGION (NCR)  CITY OF MANILA  One Antonio  0  E121° 0' 46.4" |