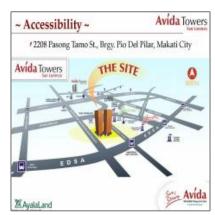

### Address Map

| Country:      | Philippines                         |
|---------------|-------------------------------------|
| Region/State: | NATIONAL<br>CAPITAL REGION<br>(NCR) |
| Province:     | CITY OF MANILA                      |
| Street:       | Avida Towers San                    |

|               | Lorenzo        |  |
|---------------|----------------|--|
| Floor Number: | 0              |  |
| Longitude:    | E121° 0' 46.6" |  |
| Latitude:     | N14° 33' 0.8"  |  |