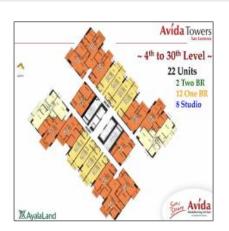

#### **Basic Details**

| Property Type:            | Condominium            |  |
|---------------------------|------------------------|--|
| Listing Type:             | Ready for<br>Occupancy |  |
| Tower:                    | 2                      |  |
| Price:                    | <b>₱3,779,420</b>      |  |
| 10% Spot Down<br>Payment: | ₱357,942               |  |
| Monthly<br>Amortization:  | <b>₱10,498</b>         |  |
| Bathrooms:                | 1                      |  |
| Built-in area:            | 22.18 m <sup>2</sup>   |  |
| Year Built:               | 2008                   |  |
| View:                     | Street                 |  |
| Listing ID:               | 1373                   |  |