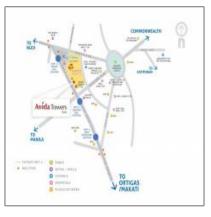

### Address Map

| Country:      | Philippines                         |  |
|---------------|-------------------------------------|--|
| Region/State: | NATIONAL<br>CAPITAL REGION<br>(NCR) |  |
| Street:       | Avida Towers Sola                   |  |
| Floor Number: | 0                                   |  |
| Longitude:    | E121° 2' 8.4''                      |  |
| Latitude:     | N14° 38' 50.8''                     |  |