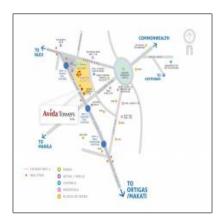

### Address Map

| Country:      | Philippines                         |  |
|---------------|-------------------------------------|--|
| Region/State: | NATIONAL<br>CAPITAL REGION<br>(NCR) |  |
| Street:       | Avida Towers Sola                   |  |
| Floor Number: | 0                                   |  |
| Longitude:    | E121° 2' 8.4''                      |  |
| Latitude:     | N14° 38' 50.8"                      |  |

## Neighborhood

| Shopping<br>Center: | 5 Minutes |
|---------------------|-----------|
| Town Center:        | 5 Minutes |
| Hospital:           | 8 Minutes |
| Police Station:     | 5 Minutes |
| Coffee Shop:        | 5 Minutes |
| Cinema:             | 5 Minutes |
| School:             | 7 Minutes |
| University:         | 7 Minutes |
| Restaurant:         | 5 Minutes |