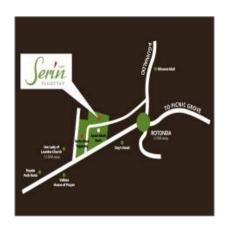

## Address Map

| Country:      | Philippines                 |
|---------------|-----------------------------|
| Region/State: | REGION IV-A<br>(CALABARZON) |
| Province:     | CAVITE                      |
| City:         | TAGAYTAY CITY               |
| Street:       | Serin East Tagaytay         |
| Floor Number: | 0                           |
| Longitude:    | E120° 57' 31.5"             |
| Latitude:     | N14° 6' 49.2''              |

## Neighborhood

| Shopping<br>Center: | 3 Minutes  |
|---------------------|------------|
| Town Center:        | 4 Minutes  |
| Hospital:           | 10 Minutes |
| Police Station:     | 11 Minutes |
| Coffee Shop:        | 10 Minutes |
| Cinema:             | 3 Minutes  |
| Park:               | 4 Minutes  |
| School:             | 3 Minutes  |

| University:   | 4 Minutes |
|---------------|-----------|
| Tourist Site: | 5 Minutes |
| Exhibition:   | 3 Minutes |
| Restaurant:   | 7 Minutes |