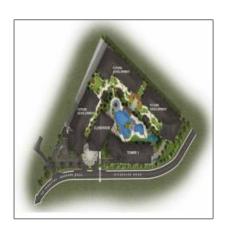

# Avida Serin East Tagaytay Two Bedroom

61 Sqft - Serin East Tagaytay TAGAYTAY CITY, REGION IV-A (CALABARZON)









#### **Basic Details**

| Property Type: | Condominium        |  |
|----------------|--------------------|--|
| Listing Type:  | Pre-Selling        |  |
| Price:         | <b>₱11,500,000</b> |  |
| Bedrooms:      | 2                  |  |
| Bathrooms:     | 2                  |  |
| Built-in area: | 61 Sqft            |  |
| Year Built:    | 0                  |  |
| View:          | Garden             |  |
| Listing ID:    | 1318               |  |

#### Features

√ Swimming Pool

√

Elevator

Gymnasium

## Address Map

| Country:      | Philippines                 |
|---------------|-----------------------------|
| Region/State: | REGION IV-A<br>(CALABARZON) |
| Province:     | CAVITE                      |
| City:         | TAGAYTAY CITY               |
| Street:       | Serin East Ta