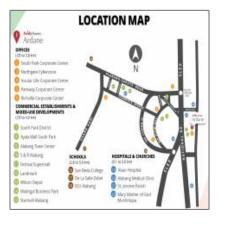

# Neighborhood

| Shopping<br>Center: | 5 Minutes         |
|---------------------|-------------------|
| Town Center:        | <b>5 Minutes</b>  |
| Hospital:           | <b>10 Minutes</b> |
| Police Station:     | <b>13 Minutes</b> |
| Train Station:      | 3 Minutes         |
| Bus Station:        | 4 Minutes         |
| Airport:            | 8 Minutes         |
| Coffee Shop:        | 6 Minutes         |
| Cinema:             | 5 Minutes         |
| Park:               | 5 Minutes         |
| School:             | 6 Minutes         |
| University:         | 7 Minutes         |
| Tourist Site:       | <b>10</b> Minutes |
| Exhibition:         | <b>10</b> Minutes |
| Restaurant:         | 5 Minutes         |