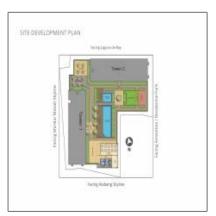

| Street:       | Avida Towers<br>Ardane |
|---------------|------------------------|
| Floor Number: | 0                      |
| Longitude:    | E121° 2' 48.8''        |
| Latitude:     | N14° 24' 49.1''        |