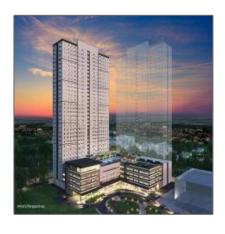

# Avida Towers Ardane Jr. One Bedroom

0 Sqft - Avida Towers Ardane CITY OF MUNTINLUPA, NATIONAL CAPITAL REGION (NCR)

#### Basic Details

| Property Type: | Condominium        |  |
|----------------|--------------------|--|
| Listing Type:  | Pre-Selling        |  |
| Price:         | <b>₱</b> 4,875,600 |  |
| Bathrooms:     | 0                  |  |
| Built-in area: | 0 Sqft             |  |
| Year Built:    | 2023               |  |
| View:          | Garden             |  |
| Listing ID:    | 1300               |  |