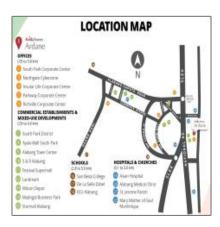

### Address Map

| Country:      | Philippines           |  |
|---------------|-----------------------|--|
| Region/State: | NATIONAL              |  |
|               | <b>CAPITAL REGION</b> |  |
|               | (NCR)                 |  |
| Province:     | NCR, FOURTH           |  |
|               | DISTRICT              |  |
| City:         | CITY OF               |  |
|               | MUNTINLUPA            |  |
| Street:       | Avida Towers          |  |
|               | Ardane                |  |
| Floor Number: | 0                     |  |
|               |                       |  |

## Neighborhood

| Shopping<br>Center: | 5 Minutes  |
|---------------------|------------|
| Town Center:        | 5 Minutes  |
| Hospital:           | 10 Minutes |
| Police Station:     | 13 Minutes |
| Train Station:      | 3 Minutes  |
| Bus Station:        | 4 Minutes  |
| Airport:            | 8 Minutes  |
| Coffee Shop:        | 6 Minutes  |
| Cinema:             | 5 Minutes  |

| Longitude: | E121° 2' 48.8'' | Park:         | 5 Minutes  |
|------------|-----------------|---------------|------------|
| Latitude:  | N14° 24' 49.1'' | School:       | 6 Minutes  |
|            |                 | University:   | 7 Minutes  |
|            |                 | Tourist Site: | 10 Minutes |
|            |                 | Exhibition:   | 10 Minutes |
|            | Restaurant:     | 5 Minutes     |            |