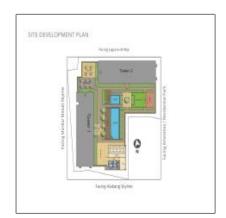

#### Basic Details

| Property Type: | Condominium        |  |
|----------------|--------------------|--|
| Listing Type:  | Pre-Selling        |  |
| Price:         | <b>₱</b> 4,875,600 |  |
| Bathrooms:     | 0                  |  |
| Built-in area: | 0 Sqft             |  |
| Year Built:    | 2023               |  |
| View:          | Garden             |  |
| Listing ID:    | 1300               |  |