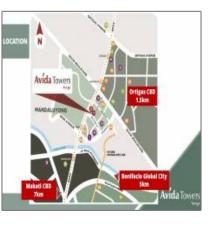

#### Address Map

| Country:      | Philippines    |  |
|---------------|----------------|--|
| Region/State: | NATIONAL       |  |
|               | CAPITAL REGION |  |
|               | (NCR)          |  |
| Province:     | NCR, SECOND    |  |
|               | DISTRICT       |  |

| City:         | CITY OF<br>MANDALUYONG |  |
|---------------|------------------------|--|
| Baranggay:    | Highway Hills          |  |
| Street:       | Avida Towers Verge     |  |
| Floor Number: | 0                      |  |
| Longitude:    | E121° 3' 6.4''         |  |

N14° 34' 33.5"

Latitude:

Neighborhood

| Shopping<br>Center: | 3 Minutes         |
|---------------------|-------------------|
| Town Center:        | 4 Minutes         |
| Hospital:           | 6 Minutes         |
| Police Station:     | <b>5 Minutes</b>  |
| Bus Station:        | <b>11 Minutes</b> |
| Airport:            | <b>20 Minutes</b> |
| Coffee Shop:        | <b>3 Minutes</b>  |
| Cinema:             | 4 Minutes         |
| Park:               | <b>5 Minutes</b>  |
| School:             | 6 Minutes         |
| University:         | 7 Minutes         |
| Tourist Site:       | 4 Minutes         |
| Exhibition:         | 6 Minutes         |
| Restaurant:         | <b>3 Minutes</b>  |
|                     |                   |