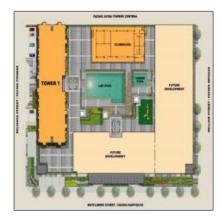

# Avida Towers Verge Jr 1 Bedroom

22.80 m<sup>2</sup> - Avida Towers Verge CITY OF MANDALUYONG, NATIONAL CAPITAL REGION (NCR)







#### Basic Details

| Condominium          |                                                                                                 |
|----------------------|-------------------------------------------------------------------------------------------------|
| For Rent             |                                                                                                 |
| Per Month            |                                                                                                 |
| ₱11,766 Per Month    |                                                                                                 |
| 495600               |                                                                                                 |
| 14322                |