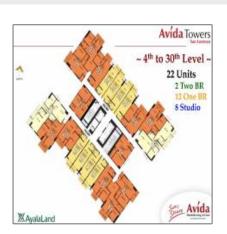

#### Condominium Property Type: Listing Type: Ready for **Occupancy** Tower: 2 Price: **₱3,779,420** 10% Spot Down **₱357,942** Payment: Monthly **₱10,498** Amortization: 1 Bathrooms: Built-in area: 22.18 Sqft Year Built: 2008 View: **Street** Listing ID: 1245