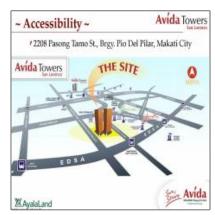

### Address Map

| Country:      | Philippines                         |
|---------------|-------------------------------------|
| Region/State: | NATIONAL<br>CAPITAL REGION<br>(NCR) |
| Province:     | CITY OF MANILA                      |
| Street:       | Avida Towers San                    |

|               | Lorenzo        |  |
|---------------|----------------|--|
| Floor Number: | 0              |  |
| Longitude:    | E121° 0' 46.6" |  |
| Latitude:     | N14° 33' 0.8"  |  |

# Neighborhood

| Shopping<br>Center: | 9 Minutes  |
|---------------------|------------|
| Town Center:        | 9 Minutes  |
| Hospital:           | 10 Minutes |
| Police Station:     | 14 Minutes |
| Coffee Shop:        | 9 Minutes  |
| Cinema:             | 9 Minutes  |
| School:             | 7 Minutes  |
| University:         | 17 Minutes |
| Restaurant:         | 9 Minutes  |