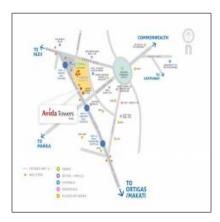

## Address Map

| Country:      | Philippines                |
|---------------|----------------------------|
| Region/State: | NATIONAL<br>CAPITAL REGION |
|               | (NCR)                      |
| Street:       | Avida Towers Sola          |
| Floor Number: | 0                          |
| Longitude:    | E121° 2' 8.4"              |
| Latitude:     | N14° 38' 50.8"             |
|               |                            |

# Neighborhood

| Shopping<br>Center: | 5 Minutes |
|---------------------|-----------|
| Town Center:        | 5 Minutes |
| Hospital:           | 8 Minutes |
| Police Station:     | 5 Minutes |
| Coffee Shop:        | 5 Minutes |
| Cinema:             | 5 Minutes |
| School:             | 7 Minutes |
| University:         | 7 Minutes |
| Restaurant:         | 5 Minutes |