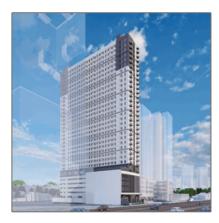

# Avida Towers Centralis Studio

 $23 \text{ m}^2$  - Avida Centralis Towers NATIONAL CAPITAL REGION (NCR)

### **Basic Details**

| Property Type:            | Condominium       |  |
|---------------------------|-------------------|--|
| Listing Type:             | Pre-Selling       |  |
| Tower:                    | 1                 |  |
| Price:                    | ₽5,491,878        |  |
| 10% Spot Down<br>Payment: | ₽519,187          |  |
| Monthly<br>Amortization:  | ₽10,170           |  |
| Bathrooms:                | 1                 |  |
| Built-in area:            | 23 m <sup>2</sup> |  |
| Year Built:               | 2028              |  |
| View:                     | Street            |  |
| Listing ID:               | 1187              |  |