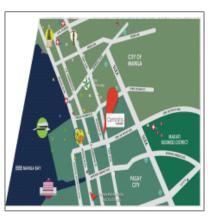

## Address Map

| Country:      | Philippines                         |  |
|---------------|-------------------------------------|--|
| Region/State: | NATIONAL<br>CAPITAL REGION<br>(NCR) |  |
| Street:       | Avida Centralis<br>Towers           |  |
| Floor Number: | 0                                   |  |

| Longitude: | E120° 59' 46.5" |
|------------|-----------------|
| Latitude:  | N14° 33' 26.2'' |

## Neighborhood

| Shopping<br>Center: | 7 Minutes         |
|---------------------|-------------------|
| Town Center:        | 7 Minutes         |
| Hospital:           | <b>11 Minutes</b> |
| Police Station:     | <b>10</b> Minutes |
| Coffee Shop:        | 7 Minutes         |
| School:             | <b>10 Minutes</b> |
| University:         | <b>10</b> Minutes |
| Restaurant:         | 7 Minutes         |