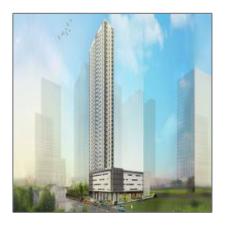

# Avida Towers Verge 1 Bedroom w/ Balcony

22.80 Sqft - Avida Towers Verge CITY OF MANDALUYONG, NATIONAL CAPITAL REGION (NCR)

#### **Basic Details**

| Property Type: | Condominium        |  |
|----------------|--------------------|--|
| Listing Type:  | <b>Pre-Selling</b> |  |
| Price:         | ₽5,509,900         |  |
| Bathrooms:     | 0                  |  |
| Built-in area: | 22.80 Sqft         |  |
| Year Built:    | 0                  |  |
| View:          | Garden             |  |
| Listing ID:    | 1164               |  |