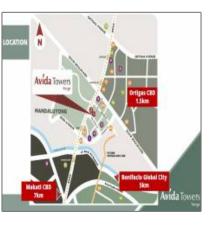

#### Address Map

| Philippines           |                                                                                                           |
|-----------------------|-----------------------------------------------------------------------------------------------------------|
| NATIONAL              |                                                                                                           |
| <b>CAPITAL REGION</b> |                                                                                                           |
| (NCR)                 |                                                                                                           |
| NCR, SECOND           |                                                                                                           |
| DISTRICT              |                                                                                                           |
| CITY OF               |                                                                                                           |
| MANDALUYONG           |                                                                                                           |
| Highway Hills         |                                                                                                           |
| Avida Towers Verge    |                                                                                                           |
| 0                     |                                                                                                           |
|                       | NATIONAL<br>CAPITAL REGION<br>(NCR)<br>NCR, SECOND<br>DISTRICT<br>CITY OF<br>MANDALUYONG<br>Highway Hills |

### Neighborhood

| Shopping<br>Center: | 3 Minutes  |
|---------------------|------------|
| Town Center:        | 4 Minutes  |
| Hospital:           | 6 Minutes  |
| Police Station:     | 5 Minutes  |
| Bus Station:        | 11 Minutes |
| Airport:            | 20 Minutes |
| Coffee Shop:        | 3 Minutes  |
| Cinema:             | 4 Minutes  |
| Park:               | 5 Minutes  |

| Longitude: | E121° 3' 6.4''  | School:       | 6 Minutes |
|------------|-----------------|---------------|-----------|
| Latitude:  | N14° 34' 33.5'' | University:   | 7 Minutes |
|            |                 | Tourist Site: | 4 Minutes |
|            |                 | Exhibition:   | 6 Minutes |
|            |                 | Restaurant:   | 3 Minutes |