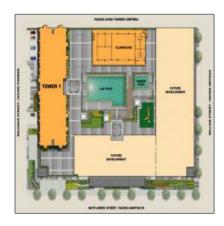

# Avida Towers Verge 1 Bedroom w/ Balcony

22.80 Sqft - Avida Towers Verge CITY OF MANDALUYONG, NATIONAL CAPITAL REGION (NCR)









#### **Basic Details**

| Property Type: | Condominium        |  |
|----------------|--------------------|--|
| Listing Type:  | <b>Pre-Selling</b> |  |
| Price:         | ₽5,509,900         |  |
| Bathrooms:     | 0                  |  |
| Built-in area: | 22.80 Sqft         |  |
| Year Built:    | 0                  |  |
| View:          | Garden             |  |
| Listing ID:    | 1164               |  |

#### Features

- √ Swimming Pool
- √ Elevator
- √ Gymnasium

#### Address Map

| Philippines           |                                                                                                           |
|-----------------------|-----------------------------------------------------------------------------------------------------------|
| NATIONAL              |