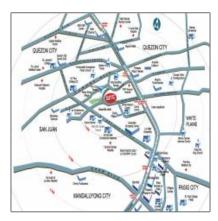

# Address Map

| Country:      | Philippines           |
|---------------|-----------------------|
| Region/State: | NATIONAL              |
|               | <b>CAPITAL REGION</b> |
|               | (NCR)                 |
| Province:     | CITY OF MANILA        |
| Street:       | Avida Towers New      |
|               | Manila                |
| Floor Number: | 0                     |
| Longitude:    | E121° 2' 48.6''       |
|               |                       |