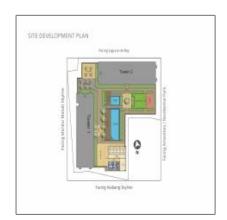

### Address Map

| Country:      | Philippines         |  |
|---------------|---------------------|--|
| Region/State: | NATIONAL            |  |
|               | CAPITAL REGION      |  |
|               | (NCR)               |  |
| Province:     | NCR, FOURTH         |  |
|               | DISTRICT            |  |
| City:         | CITY OF             |  |
|               | MUNTINLUPA          |  |
| Street:       | <b>Avida Towers</b> |  |
|               | Ardane              |  |
| Floor Number: | 0                   |  |
|               |                     |  |